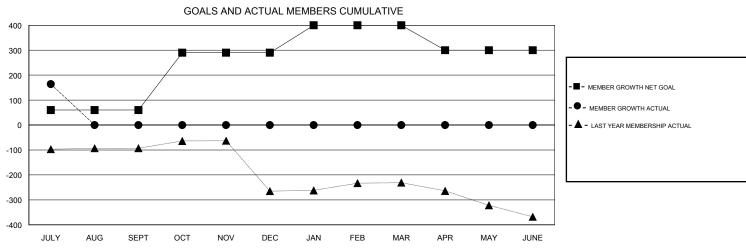

## GOALS AND ACTUAL NEW CLUBS CUMULATIVE

| DROPPED CLUBS: 0  DROPPED MEMBERS |    | 21 CLUBS OF 96 ADDED 1 OR MORE NEW MEMBERS | GENDER DIST  MALE  FEMALE  Women Percentage | RIBUTION<br>3,038 (89.27%)<br>365 (10.73%)<br>e Fiscal Year Goal: 12% |     |
|-----------------------------------|----|--------------------------------------------|---------------------------------------------|-----------------------------------------------------------------------|-----|
| DECEASED                          | 2  | CLICK HERE FOR CUMULATIVE  MEMBERSHIP DATA | TOTAL FAMILY UNIT MEMBERS                   |                                                                       | 796 |
| CLUB CANCELLED                    | 0  |                                            | FAMILY MEMBERS PAYING HALF DUES             |                                                                       | 400 |
| OTHER                             | 34 |                                            |                                             |                                                                       | 468 |
| TOTAL                             | 36 |                                            |                                             |                                                                       |     |