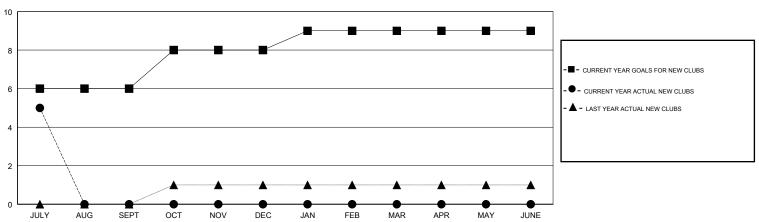

## GOALS AND ACTUAL NEW CLUBS CUMULATIVE

| DROPPED CLUBS: 0  DROPPED MEMBERS |    | 21 CLUBS OF 96 ADDED 1 OR MORE NEW MEMBERS | GENDER DIST  MALE  FEMALE  Women Percentage | RIBUTION<br>3,038 (89.27%)<br>365 (10.73%)<br>e Fiscal Year Goal: 12% |     |
|-----------------------------------|----|--------------------------------------------|---------------------------------------------|-----------------------------------------------------------------------|-----|
| DECEASED                          | 2  | CLICK HERE FOR CUMULATIVE  MEMBERSHIP DATA | TOTAL FAMILY UNIT MEMBERS                   |                                                                       | 796 |
| CLUB CANCELLED                    | 0  |                                            | FAMILY MEMBERS PAYING HALF DUES             |                                                                       | 400 |
| OTHER                             | 34 |                                            |                                             |                                                                       | 468 |
| TOTAL                             | 36 |                                            |                                             |                                                                       |     |